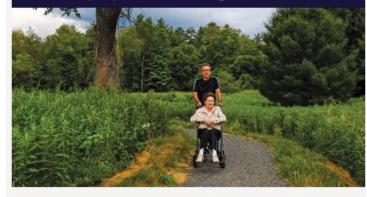

Munsee Mohican people. Though forced into diaspora and residing on their current reservation lands in Wisconsin since an 1856 treaty, the Mohican people have always returned to their homelands—to protect sacred places and resources, to remember, and to reconnect.

#### **Current Engagements**

construction site with Federal Highway

officials, 2019

The Tribe's Historic Preservation office consults on roughly 600 construction projects a year throughout its homelands in the Hudson and Housatonic River Valleys, to ensure that important Munsee and Mohican cultural sites are not disturbed. This includes homesites as well as burial places of ancestors evidence that Mohicans have never really left the Berkshires.

Mohican ancestors are all around.

The Stockbridge Munsee Mohican Nation continues to value its history and promote public educational opportunities such as historical trips, walking tours, and history events that promote the Tribe's presence and celebrate its heritage.