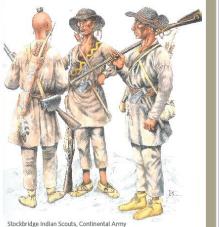

Text Credit: Stockbridge-Munsee Language & Culture Committee. A Brief History of the Mohican Nation Stockbridge-Munsee Band, Stockbridge-Munsee Historical Committee (revised 2017) 1-2. Cubbison, Doughas R., "The American Northern Theater Army in 1776, The Ruin and Reconstruction of the Continental Force", McFarland & Company, Inc., Publishers, N.C. (2010) 175-176. Miles, Lion G., Remembering the Mohican Tribe of New York, Native American Institute Journal, vol. 3, No. 1, February 2002, 3, 7 & 8. Two companies, numbering more than one hundred Mohicans, served with the Massachusetts Militia and with the famous "Rogers Rangers" during the French and Indian War (1754-63). Rogers Rangers were successful because of the woods fighting skills they learned from the Mohicans. Fighting under Roger's direction with their own officers: "the Mohican Indians had made major contributions to the British..." The Mohican Nation Warriors served with distinction on the American side during the Revolutionary War. These warriors' footsteps helped create these trails into New York and Vermont.

Oneewe (Thank-you)

Stockpridge indian Scouts, continential Army 1778 Military Uniforms in America, Plate No. 790 Copyright The Company of Military Historians. All rights reserved.