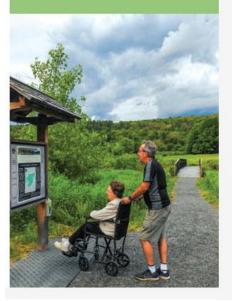

### Sendero para Todos en Pleasant Valley

Mass Audubon

ida y vuelta 资 📊 🚍 😤 🚗 📣 🗟 企 🕏

Sendero de piedra en polvo a través de praderas y bosques que conduce a un paseo de 200 pies y a una plataforma de observación con vistas a la Laguna de Pike.

Observe: Pájaros azules y mariposas en la pradera (según la estación), mirador de humedales, audioguía y 6 bancas.

Cómo llegar: 472 West Mountain Road, Lenox, MA 01240. El àrea de estacionamiento es de gravilla y cuenta con tres zonas accesibles.