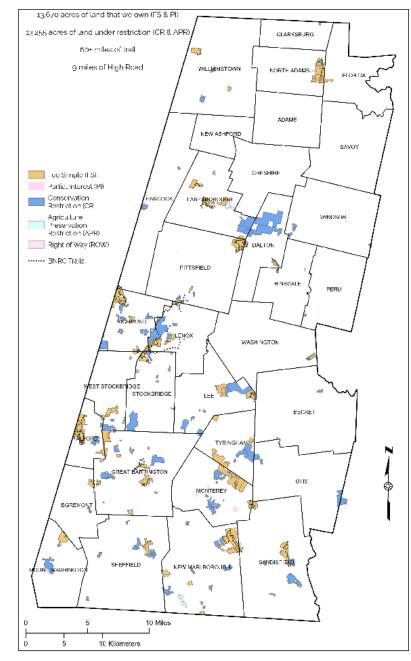

#### **BNRC** Properties and Interests

## 29,915 Acres Conserved

- 13,670 acres fee-owned
- 13,255 ac CR and APR
- 3,118 acres (at least) assists