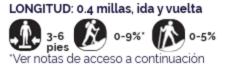

#### LONGITUD: 1.2 millas, ida y vuelta 3-5 pies. 0-7% 0-11%

#### "Ver notas de acceso a continuación