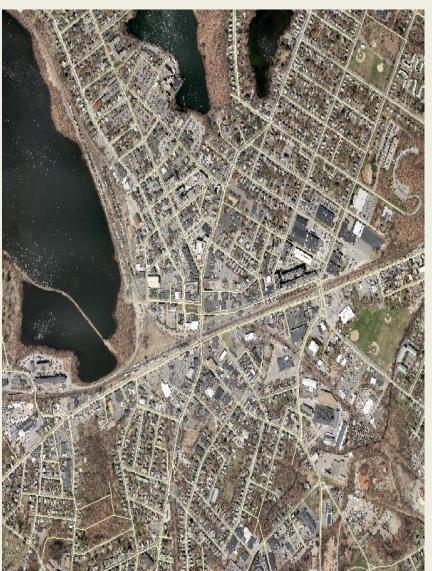

## City of Framingham Transfer of Development Rights

### What Has Framingham Done?

- Master Land Use Plan
- Preservation of Land
- Cluster Developments
- Transfer of Development Rights (TDR)
- Recodification of the Zoning By-Law
- Land Disturbance & Stormwater
   Management
- Subdivision Rules & Regulations
- Zoning Districts (CMU and Village)
- Stormwater By-Law (In Progress)

## Transfer of Development Rights (TDR)

- Giving and Receiving Parcels
- TDR Yield Plan Lot Determination
- Site Plan Review for Use of Development Rights
- Increase in commercial development
- Conservation Restriction (CR) or Agricultural Preservation Restriction (APR)