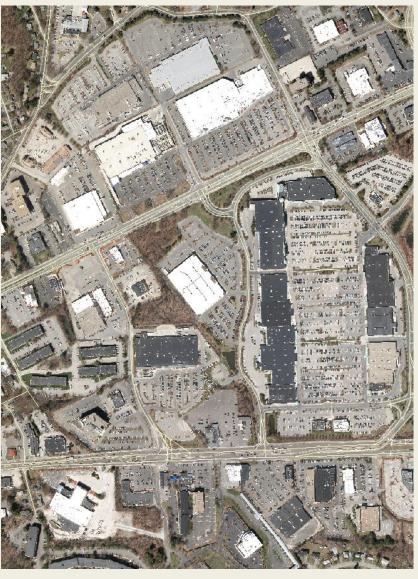

## City of Framingham Transfer of Development Rights

### What Has Framingham Done?

- Master Land Use Plan
- Preservation of Land
- Cluster Developments
- Transfer of Development Rights (TDR)
- Recodification of the Zoning By-Law
- Land Disturbance & Stormwater
   Management
- Subdivision Rules & Regulations
- Zoning Districts (CMU and Village)
- Stormwater By-Law (In Progress)

## Transfer of Development Rights (TDR)

- Giving and Receiving Parcels
- TDR Yield Plan Lot Determination
- Site Plan Review for Use of Development Rights
- Increase in commercial development
- Conservation Restriction (CR) or Agricultural Preservation Restriction (APR)