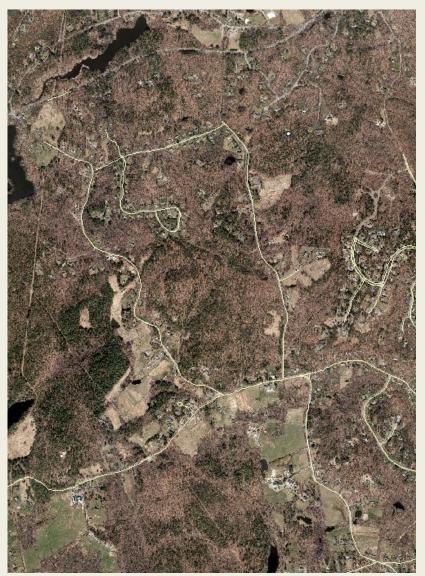

## City of Framingham Transfer of Development Rights

### What Has Framingham Done?

- Master Land Use Plan
- Preservation of Land
- Cluster Developments
- Transfer of Development Rights (TDR)
- Recodification of the Zoning By-Law
- Land Disturbance & Stormwater
   Management
- Subdivision Rules & Regulations
- Zoning Districts (CMU and Village)
- Stormwater By-Law (In Progress)

## Transfer of Development Rights (TDR)

- Giving and Receiving Parcels
- TDR Yield Plan Lot Determination
- Site Plan Review for Use of Development Rights
- Increase in commercial development
- Conservation Restriction (CR) or Agricultural Preservation Restriction (APR)