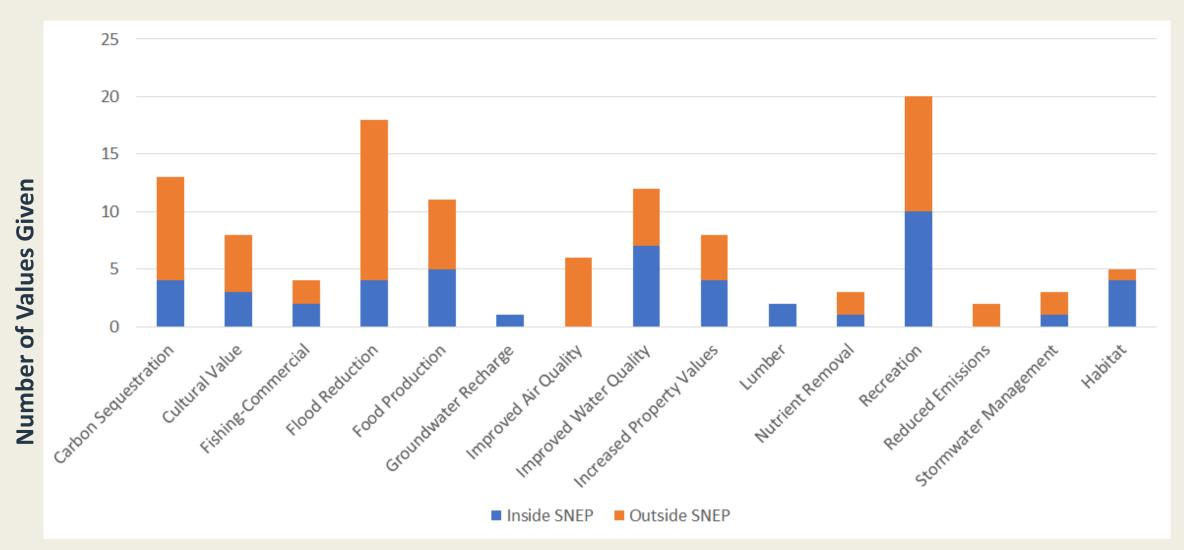

|                      | 1.                |                 |

Project organization, stakeholder outreach, materials, literature review





# NBW Economy Project







- Economic values of 13 sectors in NBW, most underpinned by natural resources
- Future threats for each industry, especially climate change



13 key industries



\$14+ billion in revenue and expenditure



97,000+ full and parttime jobs

## NBW Economy Project













Total annual employment: 97,298

## Literature Review



Mass Audubon and ERG (Eastern Research Group) reviewed 68 ecosystem service valuation studies and created a filterable database



**Type of Ecosystem Providing Service** 

# Mass Audubon Shaping the Future of Your

## Literature Review



## Value of Nature fact sheets



- 1. Forests
- 2. Coastal
- 3. Wetlands & Waterways
- 4. Grasslands & Farmland
- 5. Urban Green Space



# Value of Nature fact sheets









### **Urban Green Space**

The value of green space and trees in cities should not be overlooked. Urban green space provides many ecosystem services, including improved health, and it is important to ensure that our most vulnerable communities have fair access to these benefits.

**ECONOMIC & HEALTH** 

**CARBON CAPTURE & STORAGE** 



## ANNUAL VALUE PER ACRE OF FULLY VEGETATED GREEN INFRASTRUCTURE

expected benefit in reduced CO<sub>2</sub> emissions thanks to NYC's green infrastructure plan to improve local water quality.<sup>16</sup>

Marginalized and low-income urban communities are often farther away from g