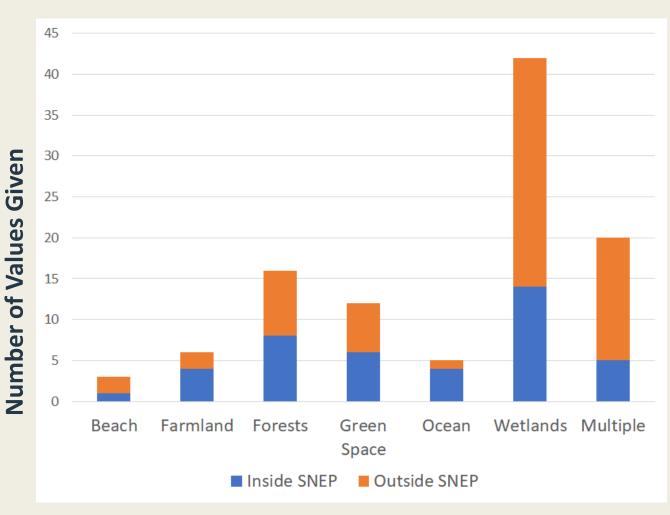

|                      | 1.                |                 |

Project organization, stakeholder outreach, materials, literature review





# NBW Economy Project







- Economic values of 13 sectors in NBW, most underpinned by natural resources
- Future threats for each industry, especially climate change



13 key industries



\$14+ billion in revenue and expenditure



97,000+ full and parttime jobs

## NBW Economy Project













Total annual employment: 97,298

## Literature Review



Mass Audubon and ERG (Eastern Research Group) reviewed 68 ecosystem service valuation studies and created a filterable database



**Type of Ecosystem Providing Service** 

# Mass Audubon Shaping the Future of Your

## Literature Review



## Value of Nature fact sheets



- 1. Forests
- 2. Coastal
- 3. Wetlands & Waterways
- 4. Grasslands & Farmland
- 5. Urban Green Space



# Value of Nature fact sheets









### **Urban Green Space**

The value of green space and trees in cities should not be overlooked. Urban green space provides many ecosystem services, including improved health, and it is important to ensure that our most vulnerable communities have fair access to these benefits.

**ECONOMIC & HEALTH** 

**CARBON CAPTURE & STORAGE** 



## ANNUAL VALUE PER ACRE OF FULLY VEGETATED GREEN INFRASTRUCTURE

expected benefit in reduced CO<sub>2</sub> emissions thanks to NYC's green infrastructure plan to improve l