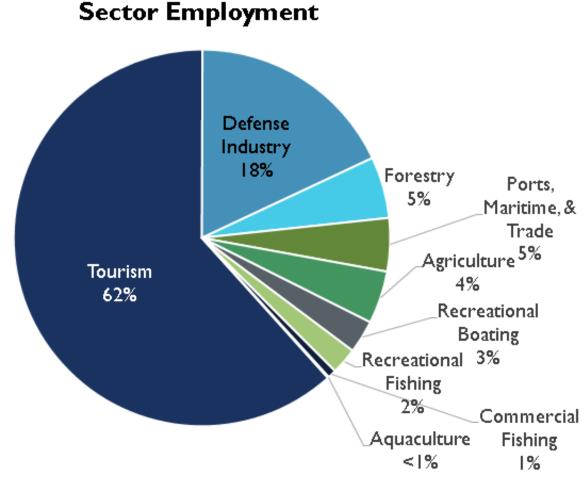

|                      | 1.                |                 |

Project organization, stakeholder outreach, materials, literature review





# NBW Economy Project







- Economic values of 13 sectors in NBW, most underpinned by natural resources
- Future threats for each industry, especially climate change



13 key industries



\$14+ billion in revenue and expenditure



97,000+ full and parttime jobs

## NBW Economy Project













Total annual employment: 97,298

## Literature Review



Mass Audubon and ERG (Eastern Research Group) reviewed 68 ecosystem service valuation studies and created a filterable database



**Type of Ecosystem Providing Service** 

# Mass Audubon Shaping the Future of Your

## Literature Review



## Value of Nature fact sheets



- 1. Forests
- 2. Coastal
- 3. Wetlands & Waterways
- 4. Grasslands & Farmland
- 5. Urban Green Space



# Value of Nature fact sheets









### **Urban Green Space**

The value of green space and trees in cities should not be overlooked. Urban green space provides many ecosystem services, including improved health, and it is important to ensure that our most vulnerable communities have fair access to these benefits.

**ECONOMIC & HEALTH** 

**CARBON CAPTURE &