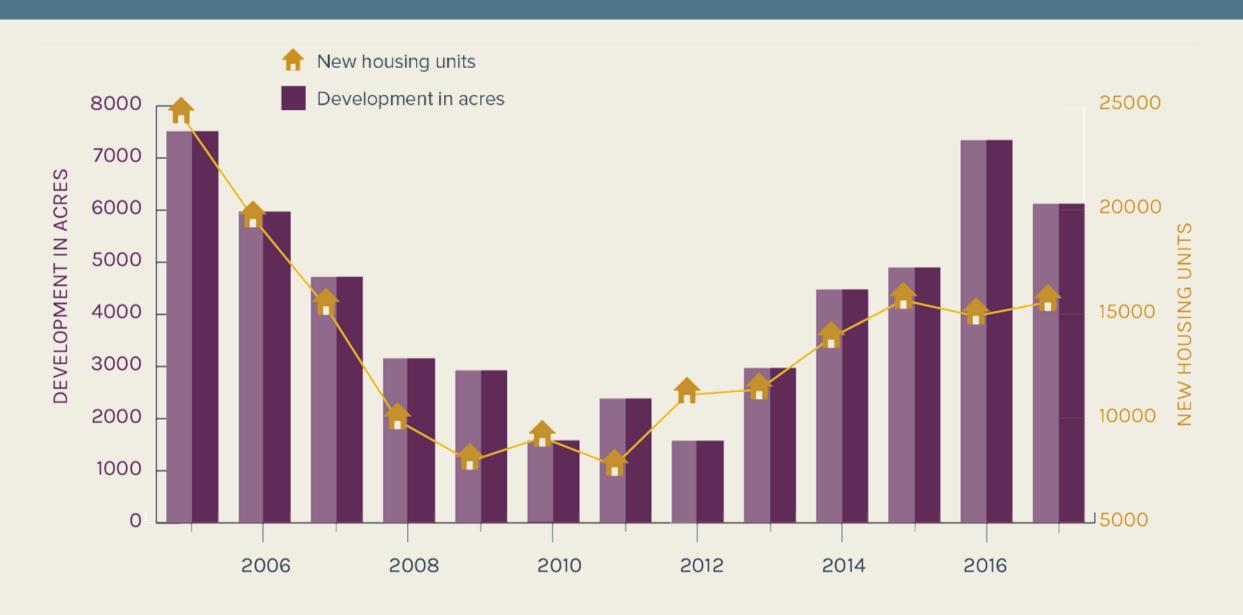

# Key Findings (2012-2017)

- Pace of development = 13.5 acres
   per day
  - 24,700 acres developed
  - LG5 (2005-2013) = 13 acres/day
  - LG4 (1999-2005) = 20 acres/day
  - LG3 (1985-1999) = 40 acres/day

## Annual Development & Housing Permits