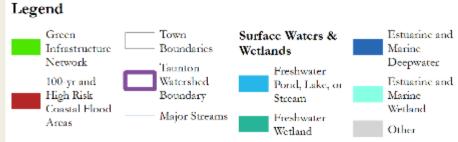

#### **Fact Sheets**

- Forests
- Grasslands and Farmlands
- Wetlands and Waterways
- Coastal
- Urban Green Spaces

**Green Infrastructure Network** Components...

**TNC Areas of Above** Average Resilience

BioMap2 Core & Critical Natural Landscape

Areas within 100ft of Surface Waters, Wetlands, and Flood Zones; Areas </= 4m elevation (vulnerable to sea level rise)