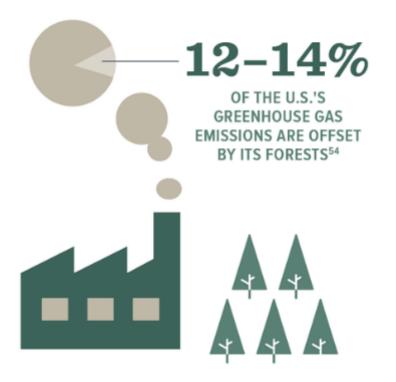

# 3 million acres (60% of state)

ARE FORESTED, STORING 85 TONS OF CARBON IN THE AVERAGE ACRE<sup>25</sup>