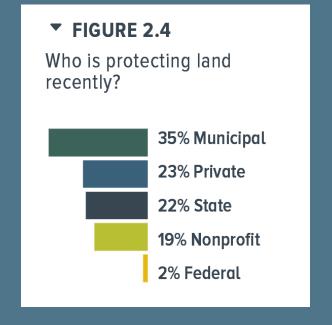

# Key Findings (2012-2017)

#### Pace of conservation = 55 acres/day

- 100,000 acres conserved
- 37% increase in land protection rate