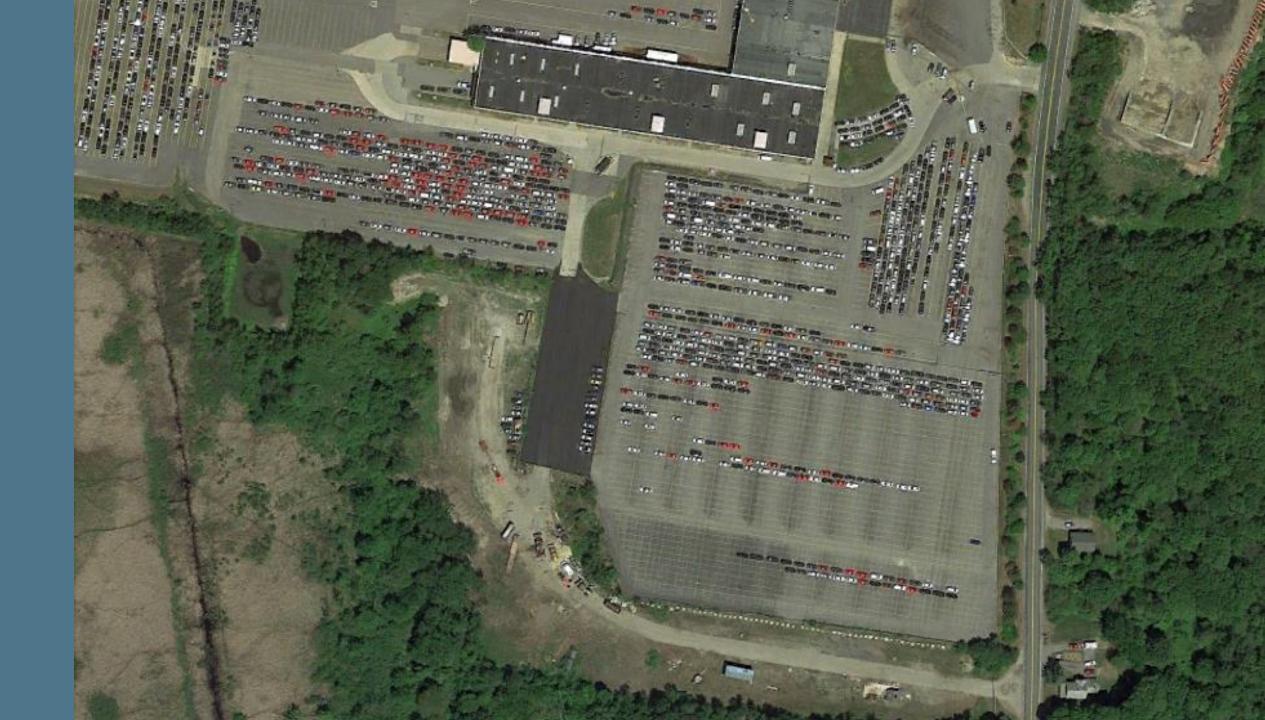

# Get Solar Off the Ground

• 1/4 of new development = ground-mounted solar

#### **6,000 ACRES**

CONVERTED TO SOLAR ARRAYS on previously undeveloped land since 2012