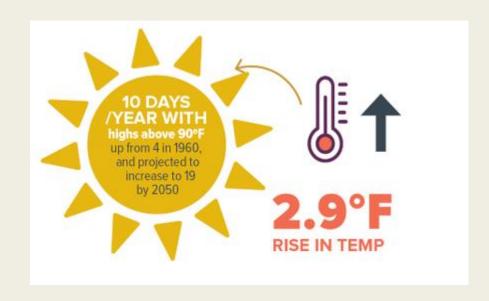

#### For MA, Climate Change Looks Like...

Sprawling Development

increased precipitation

increased temperature

impervious surfaces

stormwater & WQ issues

flooding & infrastructure damage

heat-related illnesses