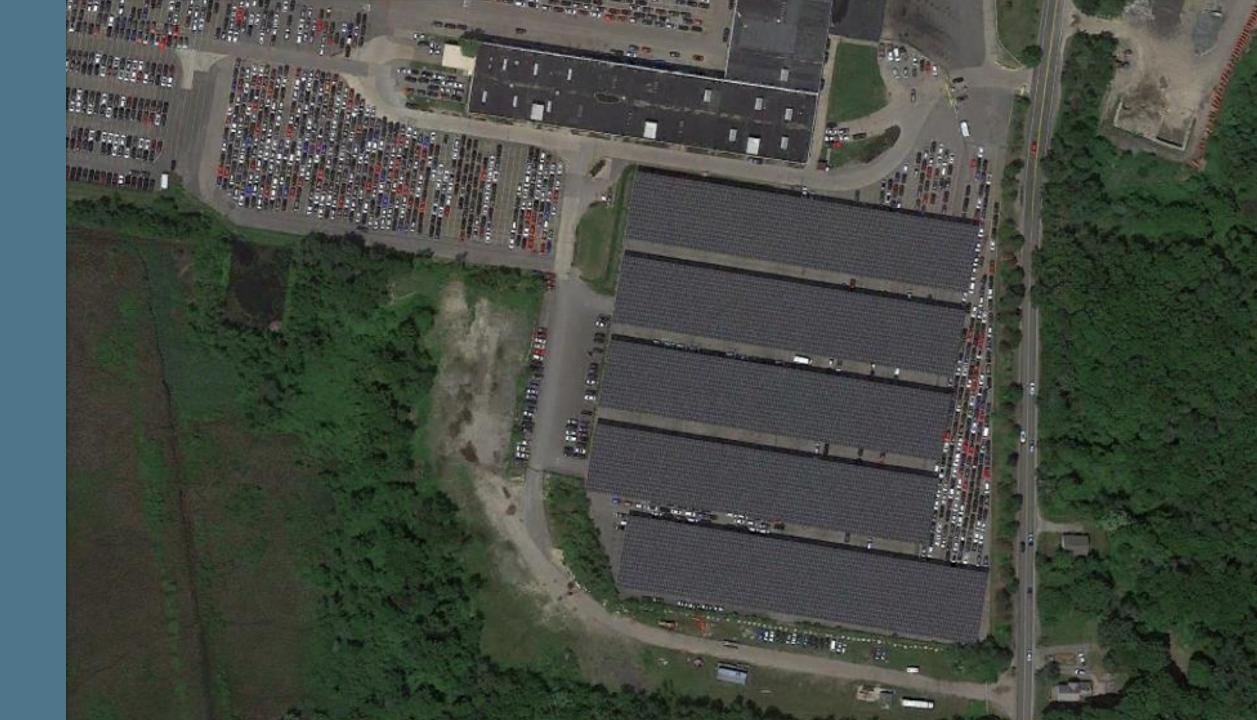

# Get Solar Off the Ground

• 1/4 of new development = ground-mounted solar

#### **6,000 ACRES**

CONVERTED TO SOLAR ARRAYS on previously undeveloped land since 2012