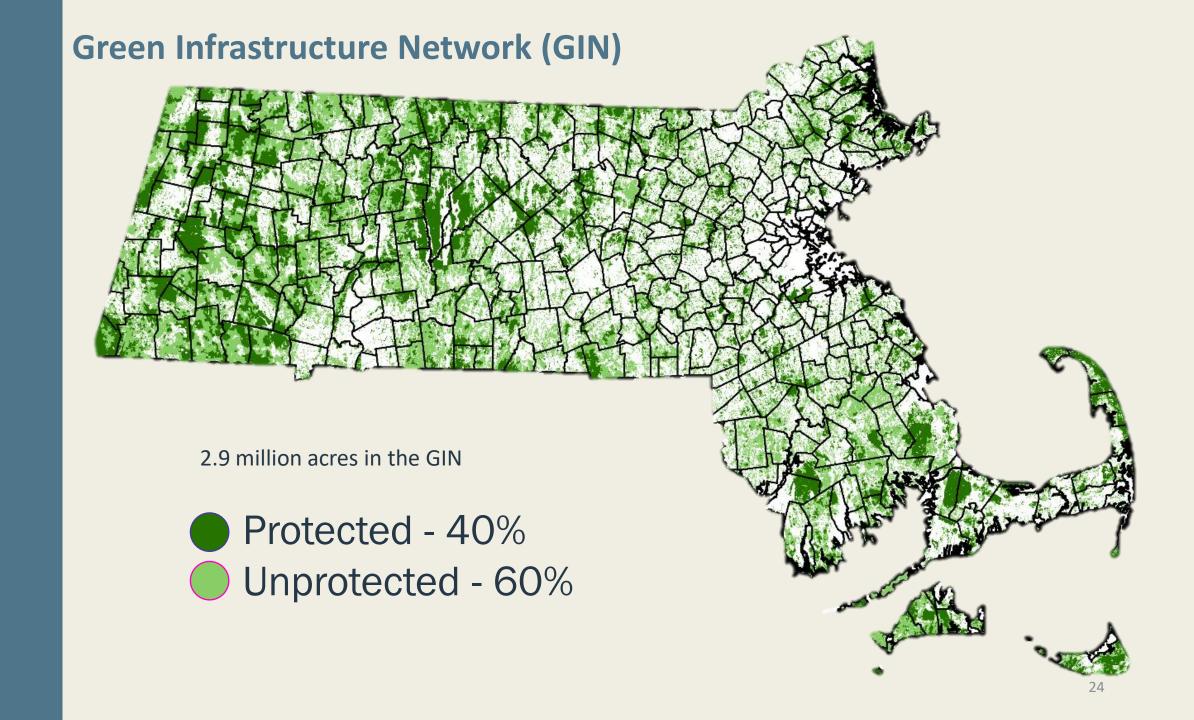

#### **Fact Sheets**

- Forests
- Grasslands and Farmlands
- Wetlands and Waterways
- Coastal
- Urban Green Spaces

**Green Infrastructure Network** Components...

**TNC Areas of Above** Average Resilience

BioMap2 Core & Critical Natural Landscape

Areas within 100ft of Surface Waters, Wetlands, and Flood Zones; Areas </= 4m elevation (vulnerable to sea level rise)