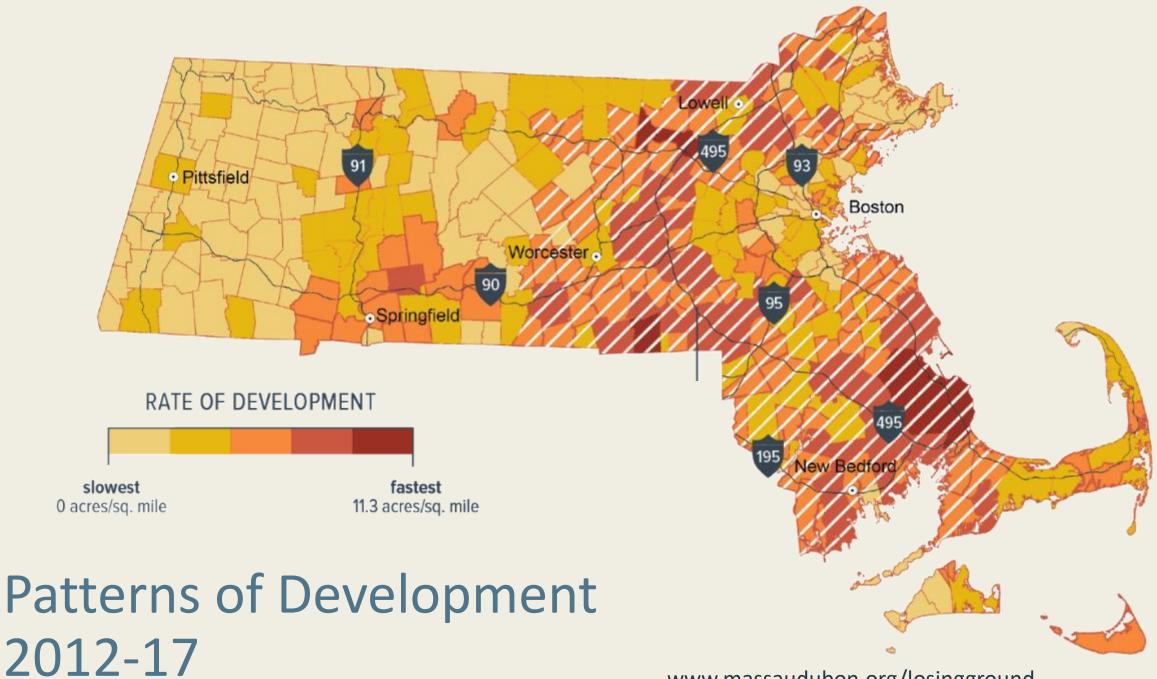

# Key Findings (2012-2017)

- Pace of development = 13.5 acres
   per day
  - 24,700 acres developed
  - LG5 (2005-2013) = 13 acres/day
  - LG4 (1999-2005) = 20 acres/day
  - LG3 (1985-1999) = 40 acres/day