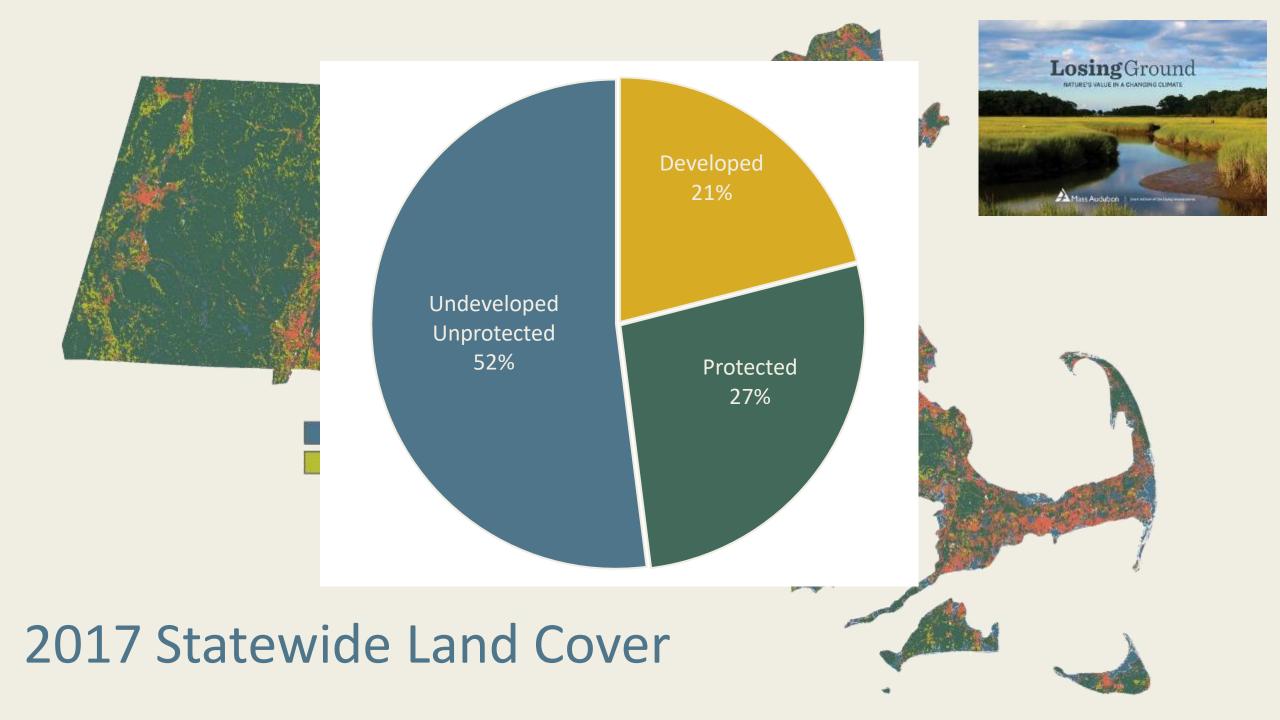

# Key Findings (2012-2017)

- Pace of development = 13.5 acres
   per day
  - 24,700 acres developed
  - LG5 (2005-2013) = 13 acres/day
  - LG4 (1999-2005) = 20 acres/day
  - LG3 (1985-1999) = 40 acres/day

#### Pace of conservation = 55 acres/day

- 100,000 acres conserved
- 37% increase in land protection rate