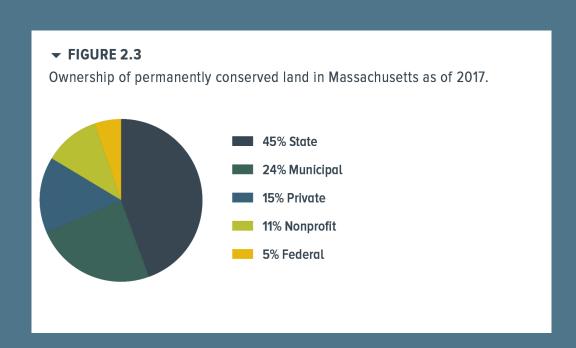

# Key Findings (2012-2017)

#### Pace of conservation = 55 acres/day

- 100,000 acres conserved
- 37% increase in land protection rate