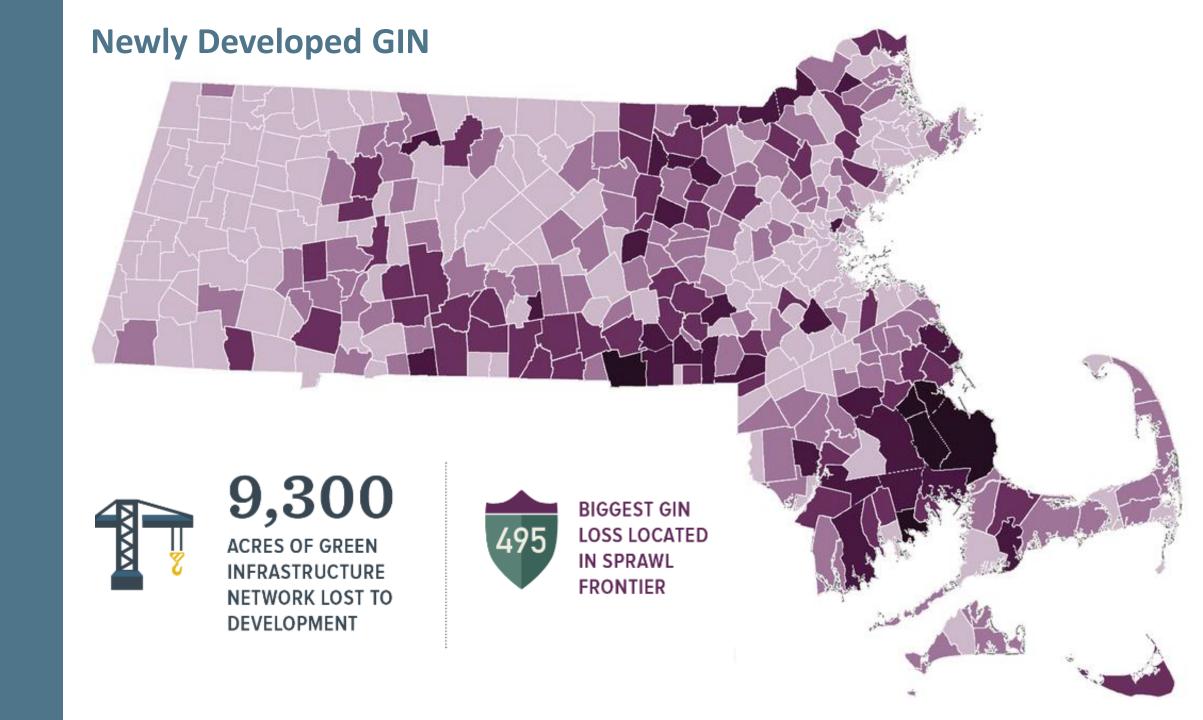

sh and aquatic life impacts



# Natural Lands for Resiliency and Values

- Carbon Sequestration
- Clean Water
- Flood prevention
- Habitat
- Tourism
- Recreation
- Health
- Property Values
- Quality of Life



\$3B
GROSS OUTPUT
OF MA FOREST
PRODUCTS/YR<sup>24</sup>

# 3 million acres (60% of state)

ARE FORESTED, STORING 85 TONS OF CARBON IN THE AVERAGE ACRE<sup>25</sup>



# Nature's Value in a Changing Climate

#### **Fact Sheets**

- Forests
- Grasslands and Farmlands
- Wetlands and Waterways
- Coastal
- Urban Green Spaces



**Green Infrastructure Network** Components...

**TNC Areas of Above** Average Resilience



BioMap2 Core & Critical Natural Landscape

Areas within 100ft of Surface Waters, Wetlands, and Flood Zones; Areas </= 4m elevation (vulnerable to sea level rise)











#### **Newly Protected GIN**



#### Recommendations

- "50 by '50" Increase land protection to 100 acres per day to protect 50% of the state by 2050
- Prioritize protection of the Green Infrastructure Network
- Create innovative new funding mechanisms for land protection
- Update local land use rules
- "Get Solar off the Ground" accelerate solar adoption and promote roof-mounted and canopy arrays

| Factors                                                                                                            | Conventional                   | Better                                                                                         | Best                                                              | Community's Zoning | Community's Subdivision Rules & Regulations