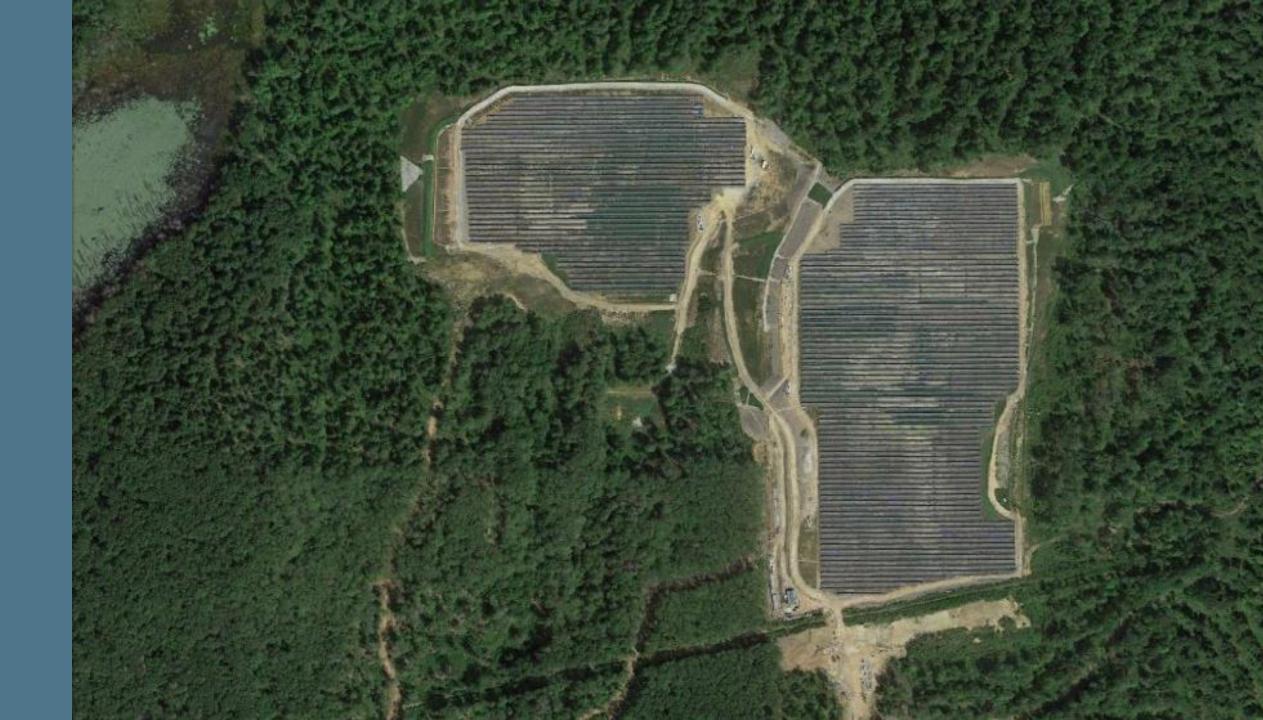

# Get Solar Off the Ground

• 1/4 of new development = ground-mounted solar

#### **6,000 ACRES**

CONVERTED TO SOLAR ARRAYS on previously undeveloped land since 2012