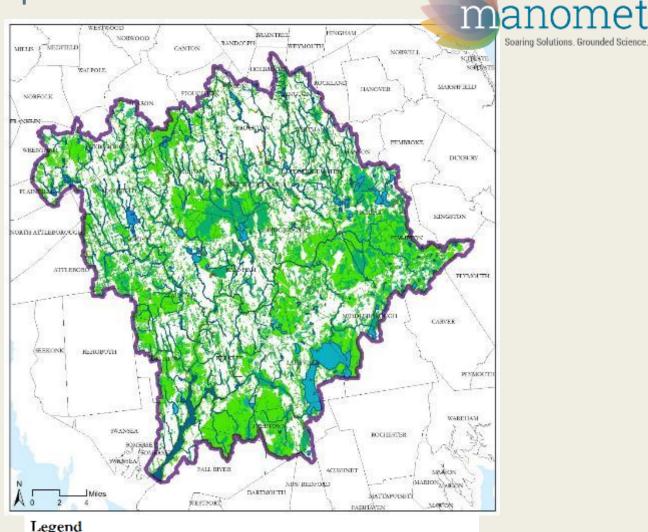

#### **Fact Sheets**

- Forests
- Grasslands and Farmlands
- Wetlands and Waterways
- Coastal
- Urban Green Spaces

**Green Infrastructure Network** Components...

**TNC Areas of Above** Average Resilience

BioMap2 Core & Critical Natural Landscape

Areas within 100ft of Surface Waters, Wetlands, and Flood Zones; Areas </= 4m elevation (vulnerable to sea level rise)