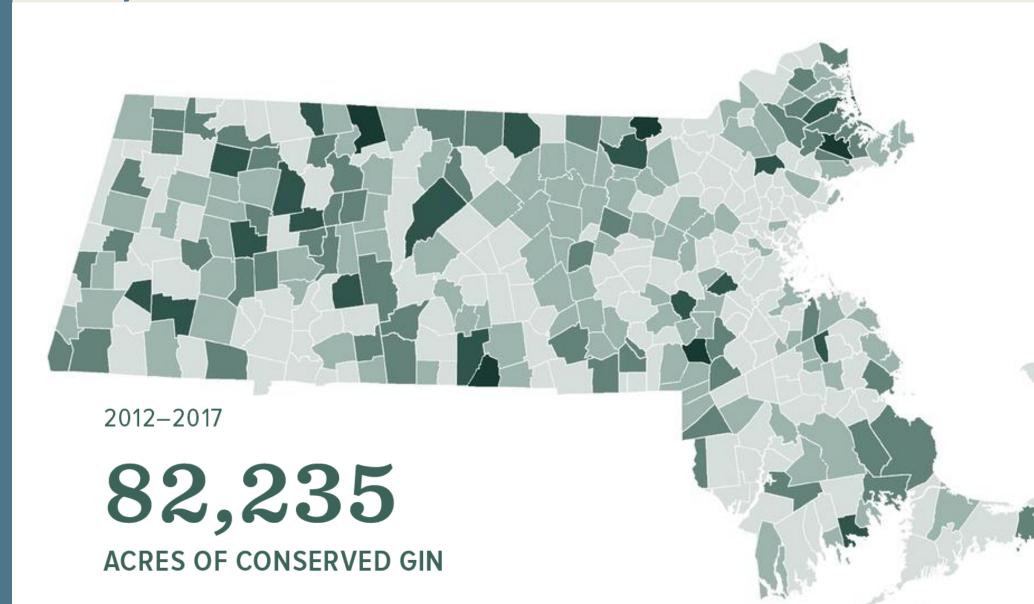

#### **Newly Protected GIN**

#### Pace of conservation = 55 acres/day

- 100,000 acres conserved
- 37% increase in land protection rate